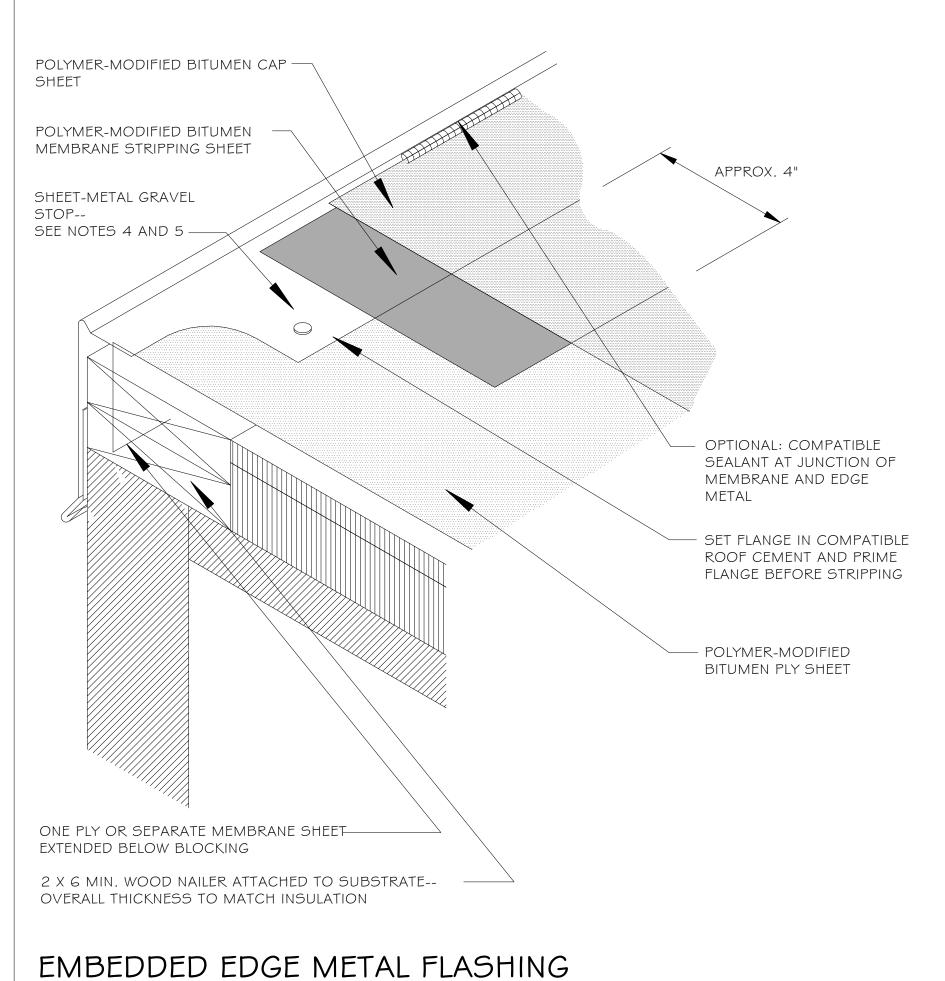

## BASE FLASHING WITH TWO-PIECE SHEET-METAL COUNTERFLASHING

EMBEDDED EDGE (A-TYPE)

PERIMETER EDGE-METAL SECUREMENT AND FASCIA EXTENSION

Aluminum Strainer Dome—

Metal stud with self locking nut—

Contractor Notes: