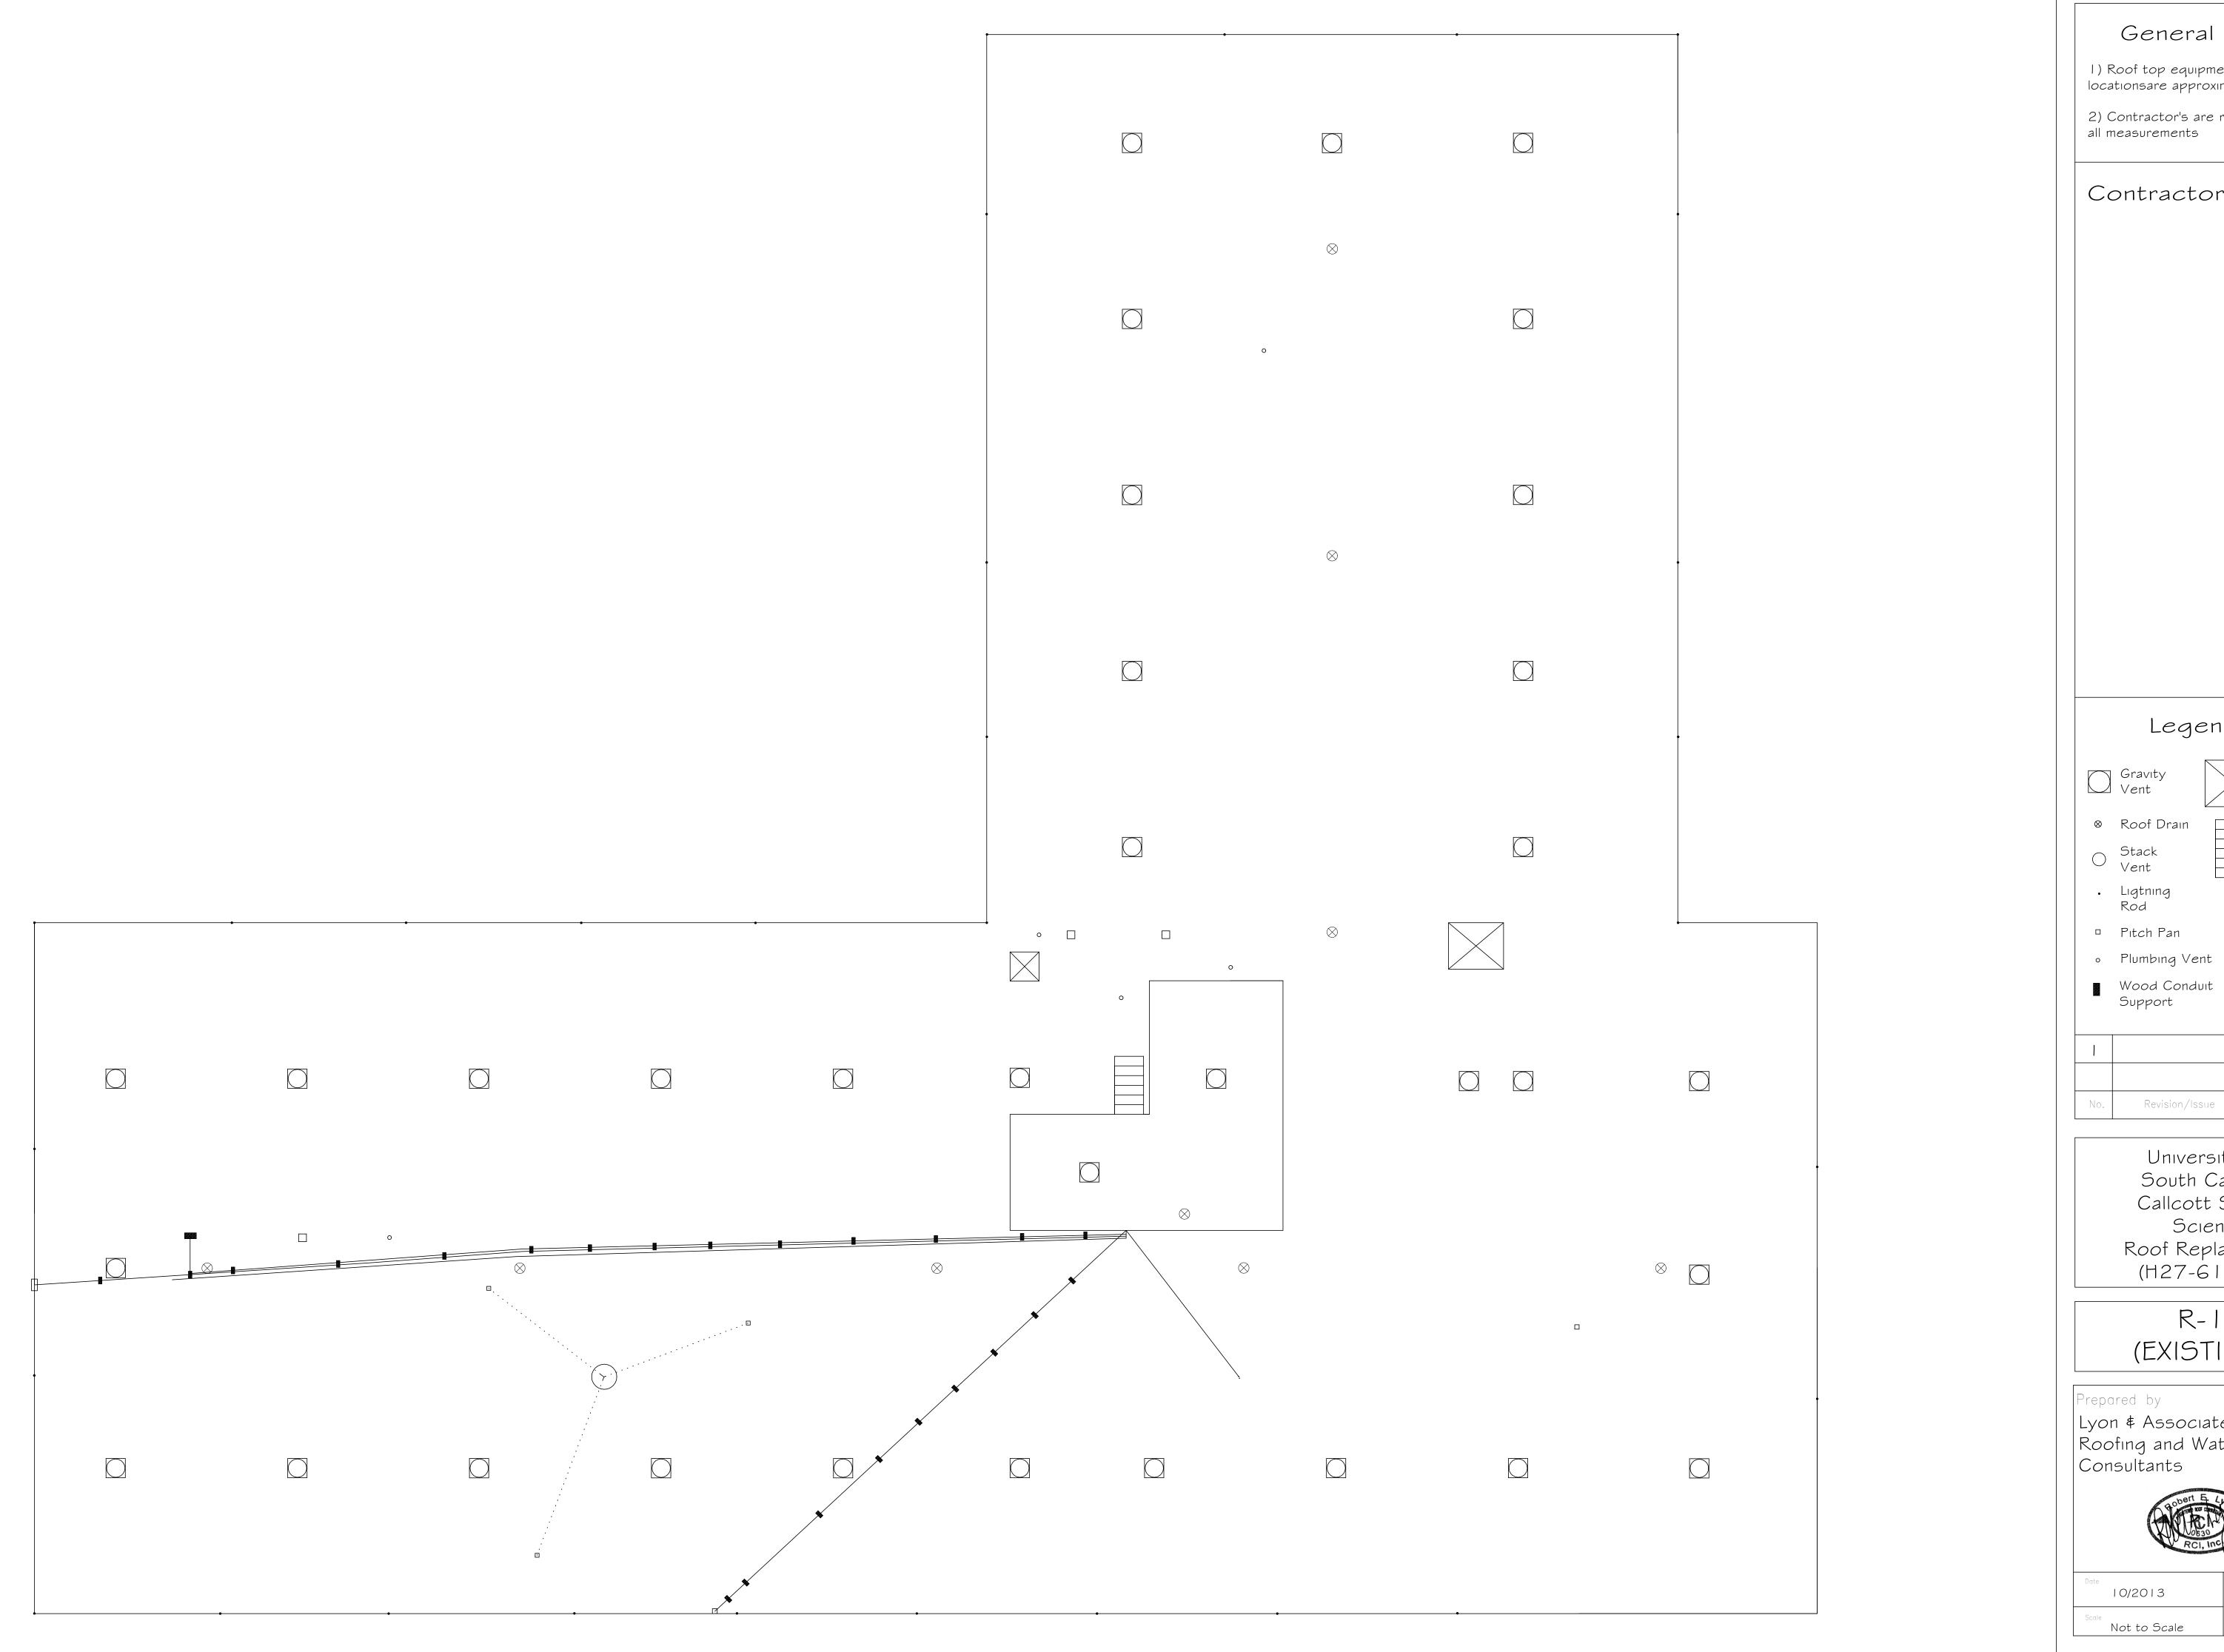

#### General Notes

I) Roof top equipment and drain locationsare approximate

2) Contractor's are responsible for

Contractor Notes:

Legend

Stairs

Plumbing Vent

10/13 Revision/Issue

#### General Notes

- I) Roof top equipment and drain locationsare approximate
- 2) Contractor's are responsible for all measurements
- 3) Insulation cricket length to width ratio is 3:1. Cricket slope is double that of roof slope
- 4) Existing roof drains may require lowering in order to achieve proper sump. Sump size: 4' x 4'
- 5) Roof top security lighting is to be flashed with pitch pan and sheet metal hood
- 6) I 10 power outlet is to be supported with new stand

#### Contractor Notes:

#### Legend

Stack

LigtningRod

Roof
Access
Stairs

Conduit Support

Pitch Pan

Plumbing Vent

• IIO Power Outlet

> University of South Carolina Callcott Social Science Roof Replacement (H27-6100-B)

R-1 (EXISTING)

Prepared by Lyon & Associates Roofing and Waterproofing Consultants

2 of 5