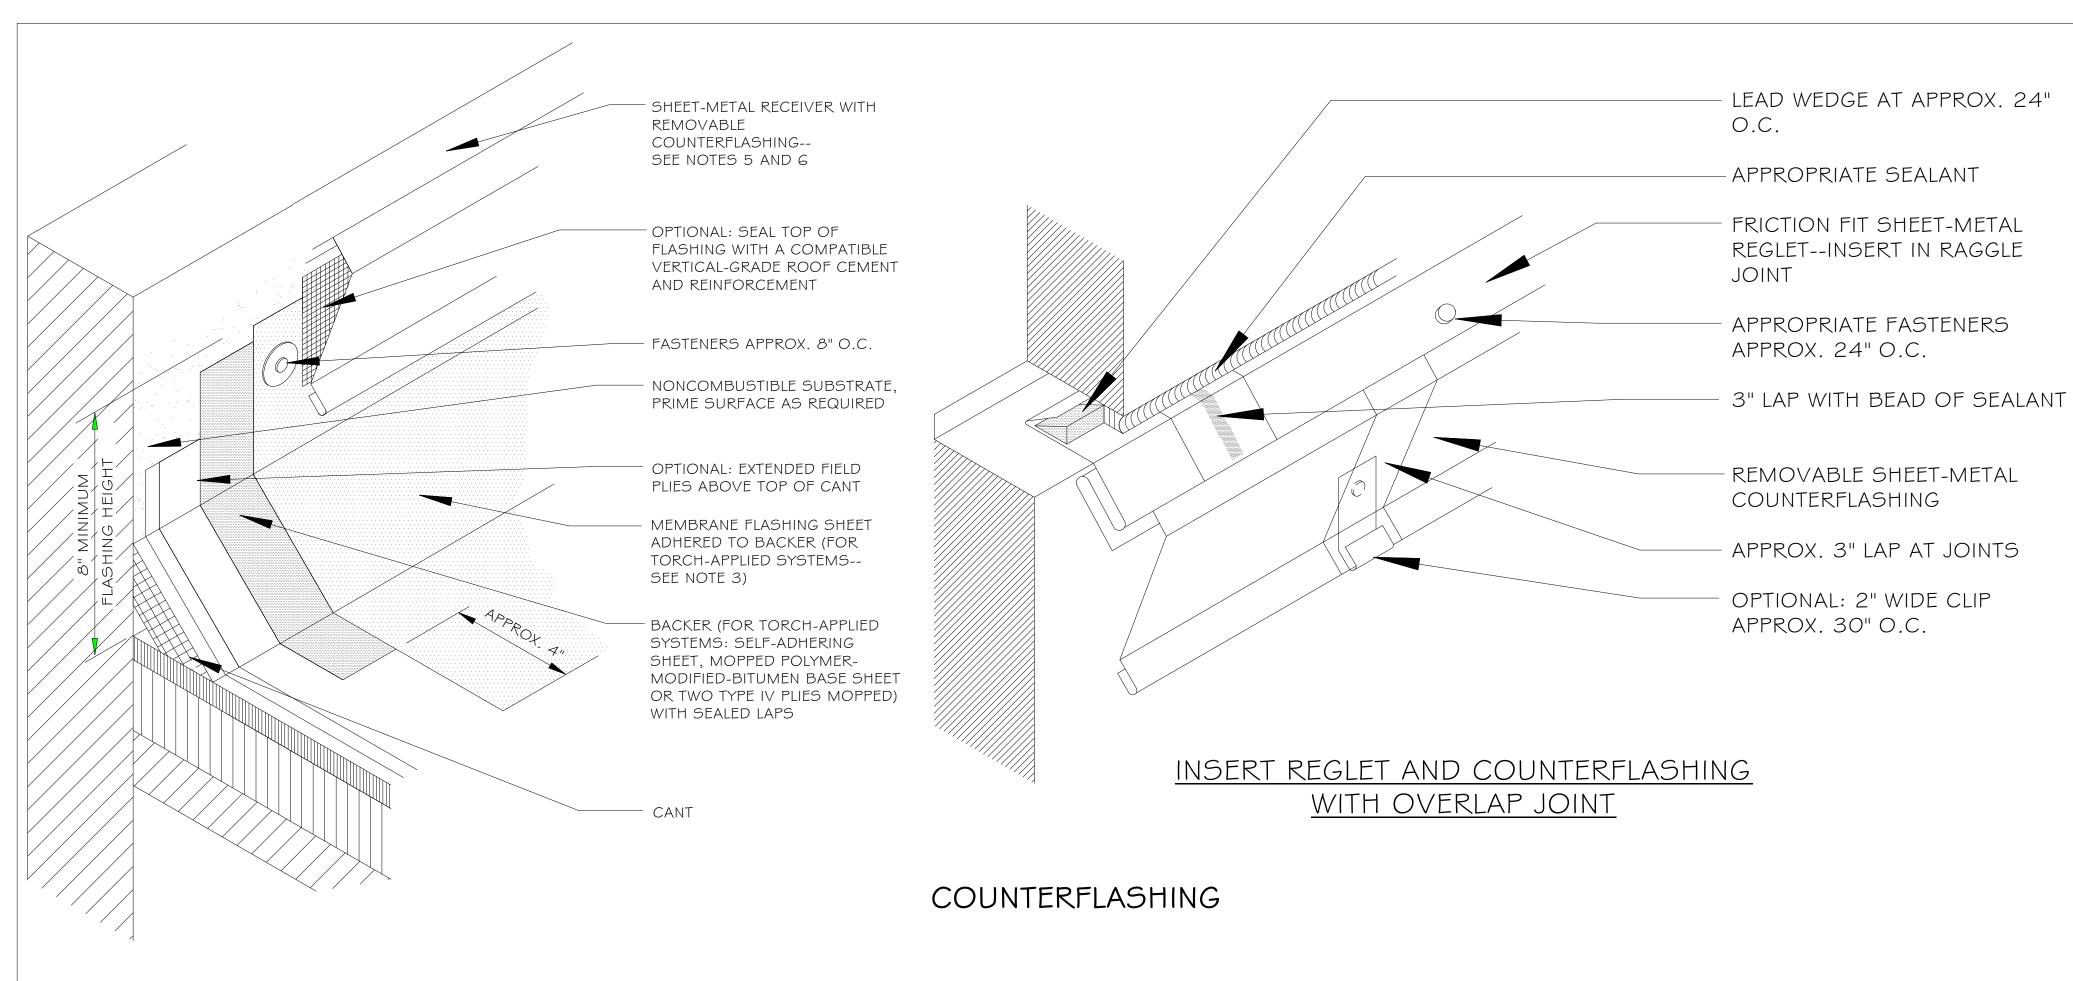

## BASE FLASHING WITH TWO-PIECE SHEET-METAL COUNTERFLASHING

EMBEDDED EDGE (A-TYPE)

PERIMETER EDGE-METAL SECUREMENT AND FASCIA EXTENSION

Aluminum Strainer Dome—

Metal stud with self locking nut—

Contractor Notes: