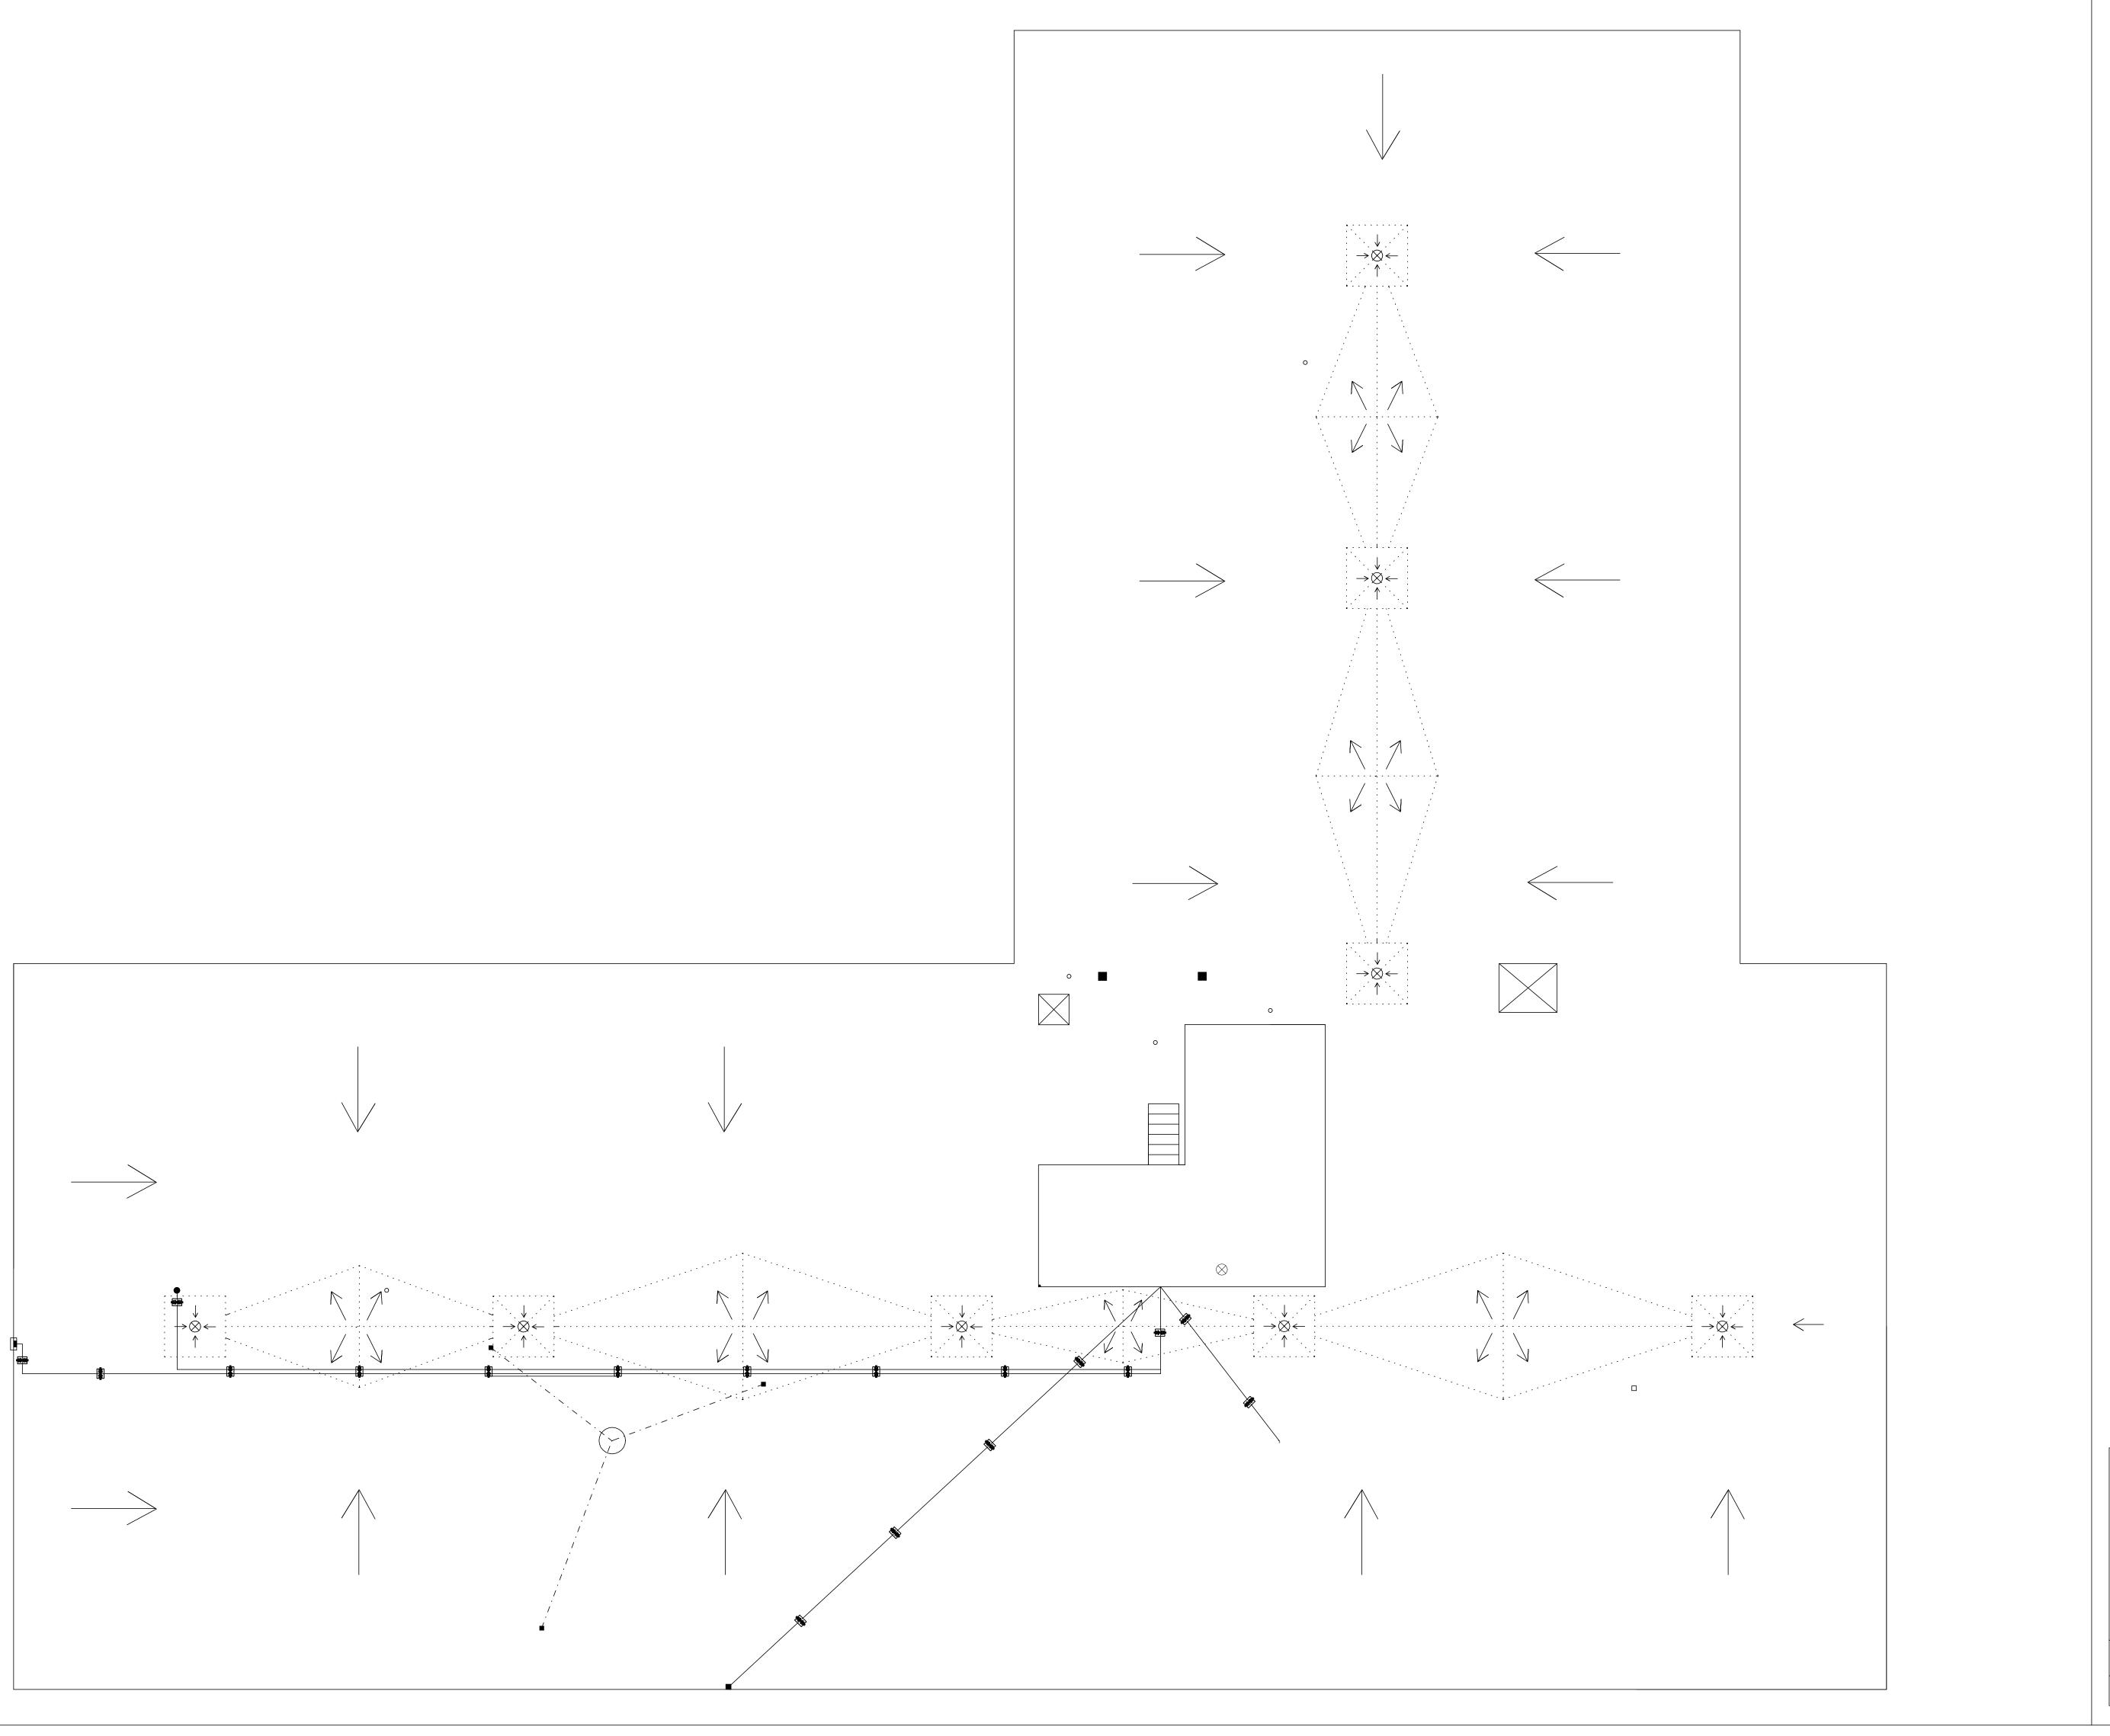

| _   |                | 10/13 |
|-----|----------------|-------|
|     |                |       |
| No. | Revision/Issue | Date  |

University of South Carolina Callcott Social Science Roof Replacement (H27-6100-B)

### R-2 (NEW)

Prepared by

Lyon & Associates
Roofing and Waterproofing
Consultants

10/2013

Not to Scale

3 of 5