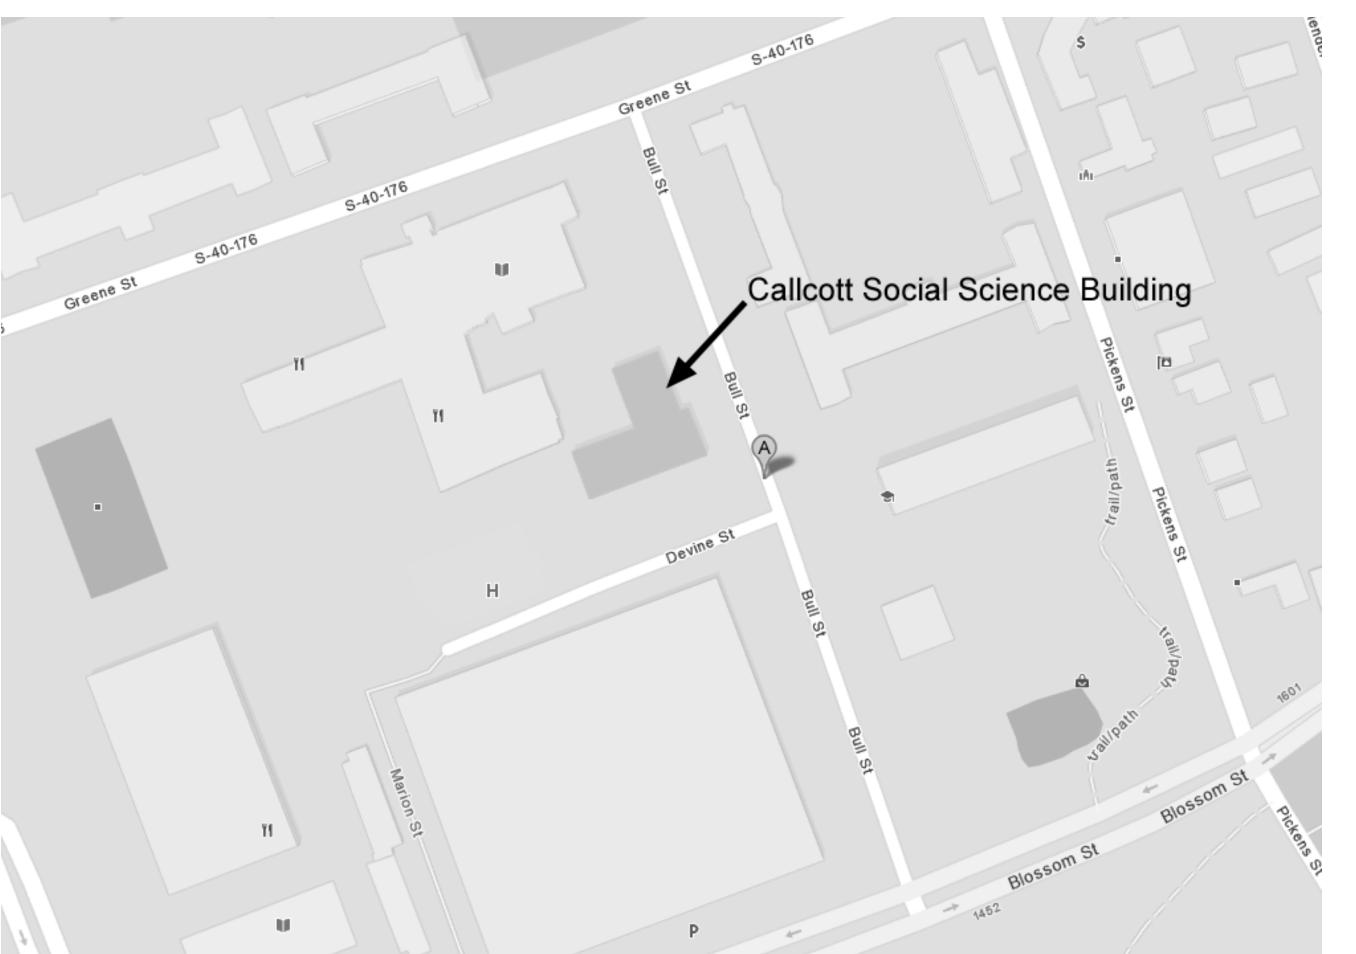

Notes:

University of
South Carolina
Callcott Social
Science
Roof Replacement
(H27-6100-B)

Prepared by

Lyon & Associates

Roofing and Waterproofing

Consultants

I O/2013

Scale
Not to Scale