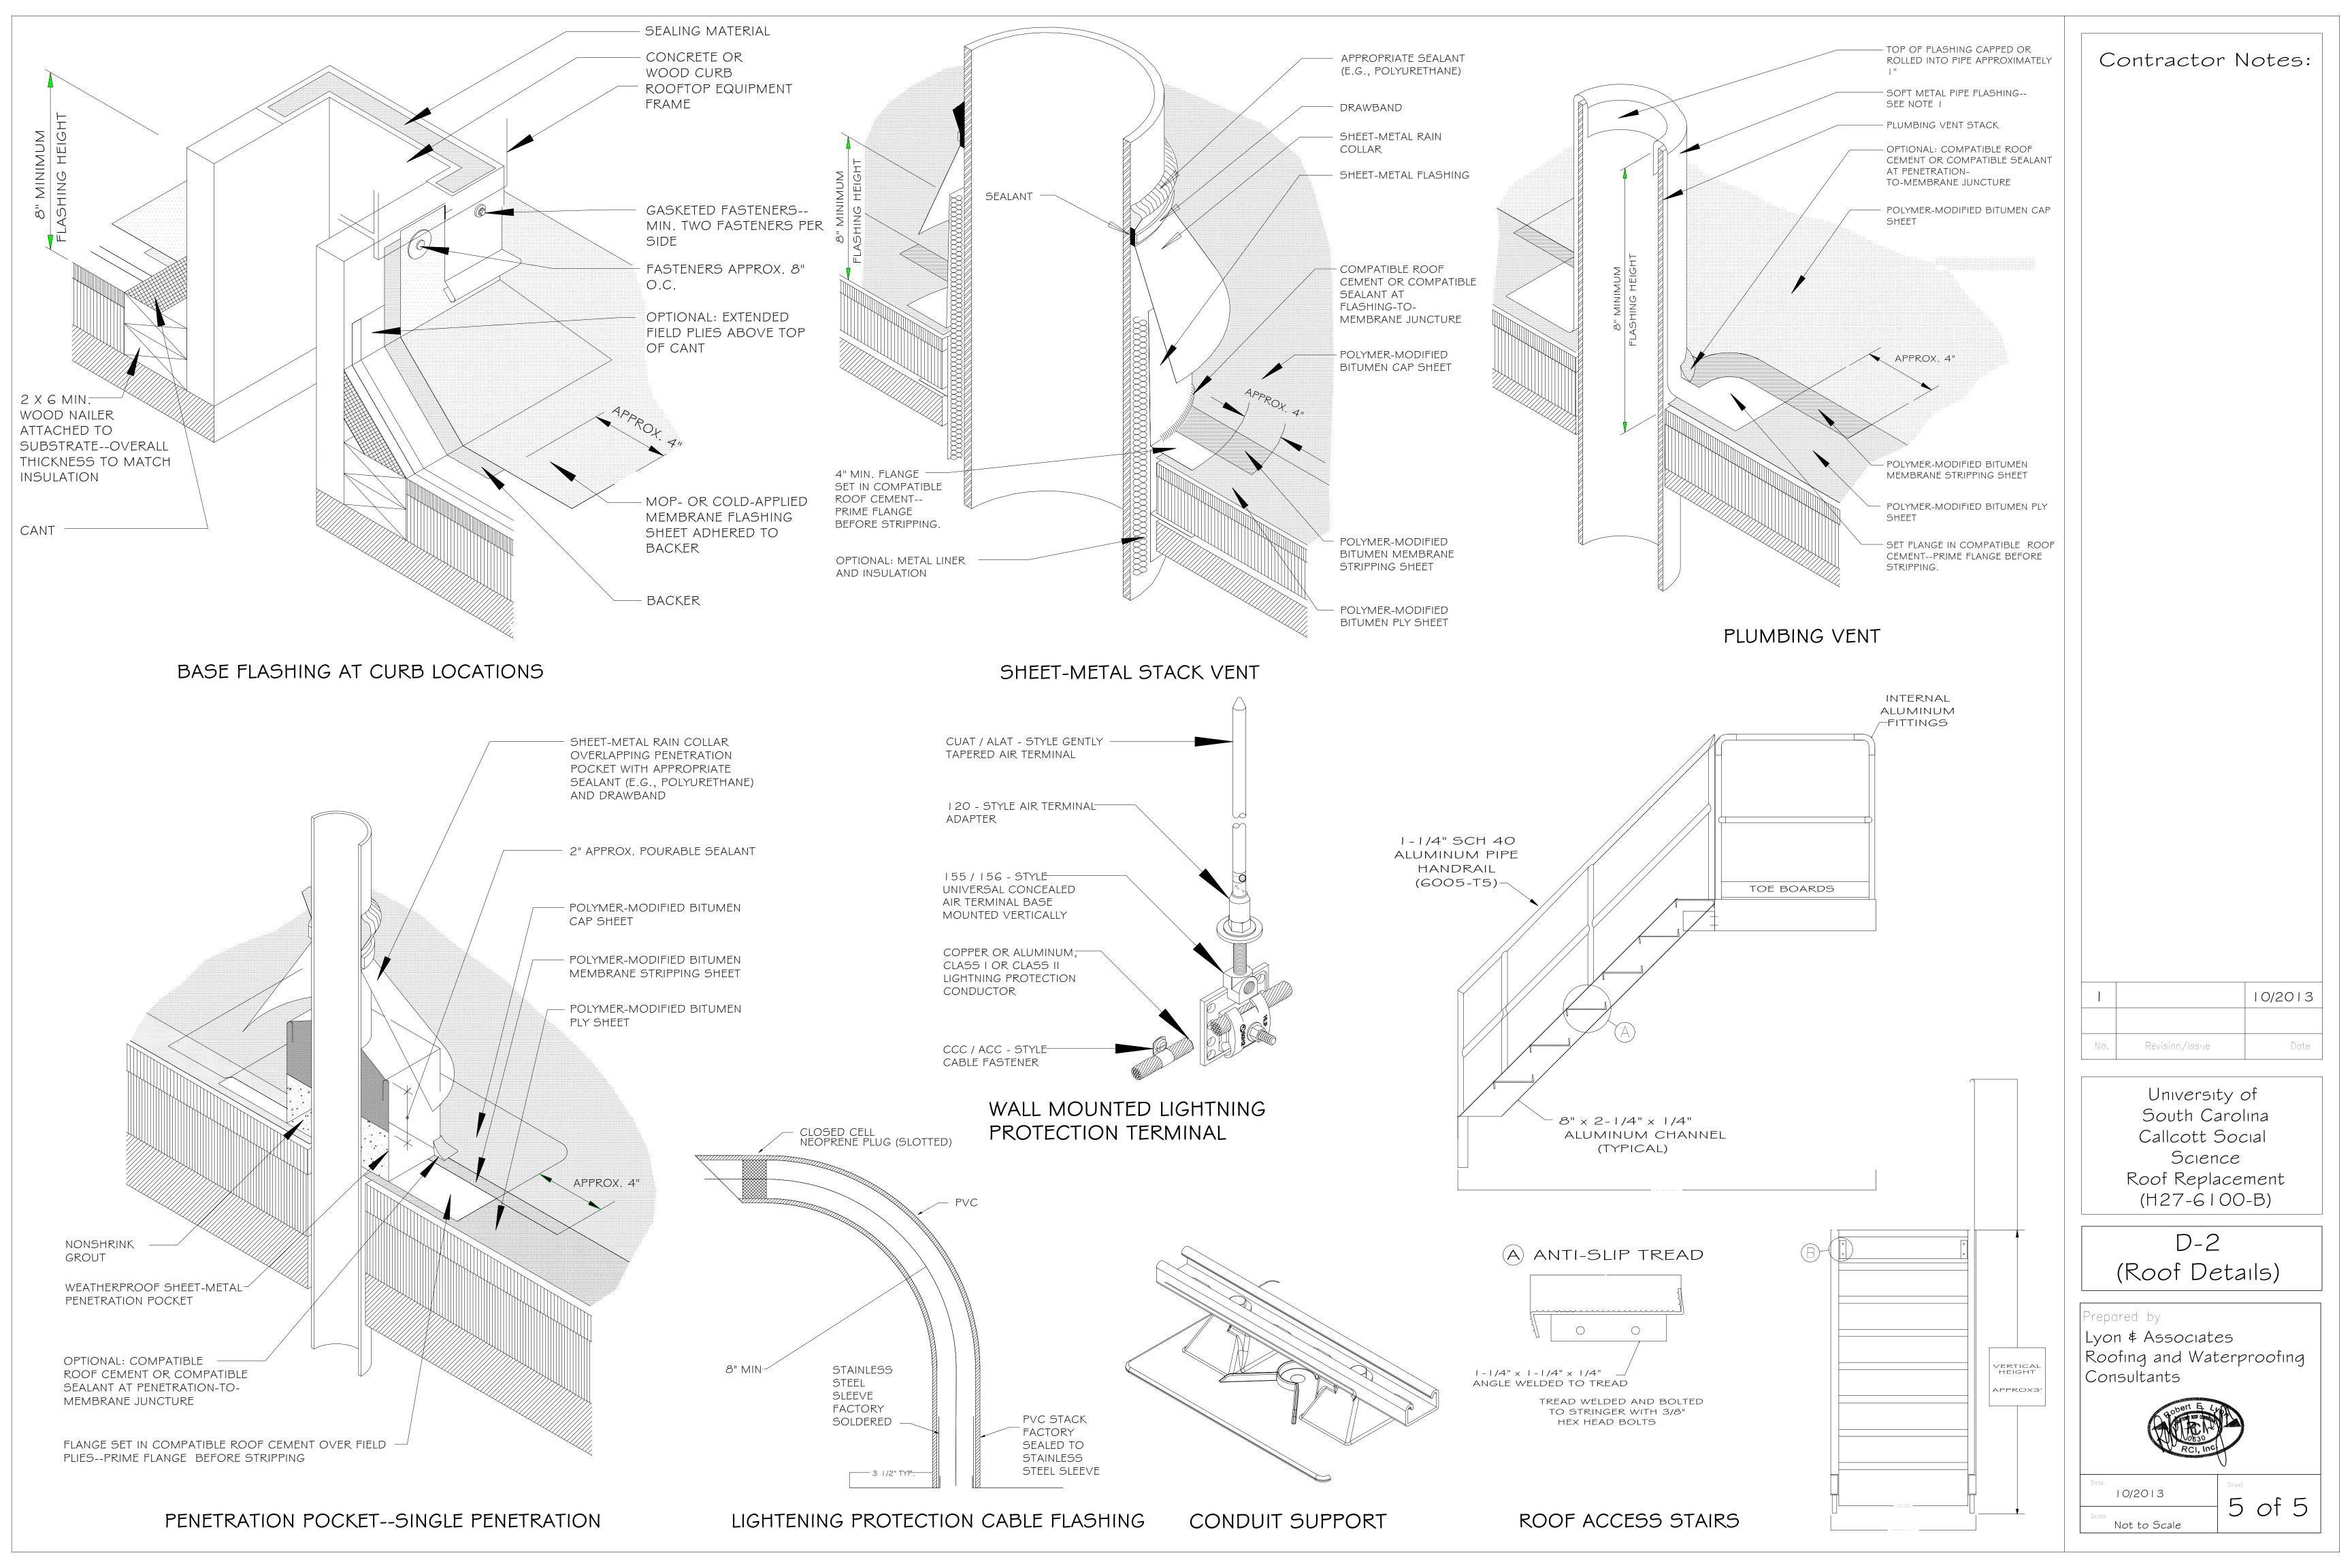

I I O/I 3

No. Revision/Issue Date

University of
South Carolina
Callcott Social
Science
Roof Replacement
(H27-6100-B)

D-1 (Roof Details)

Prepared by

Lyon & Associates

Roofing and Waterproofing

Consultants

Scale Not to Scale Sheet 4 of 5