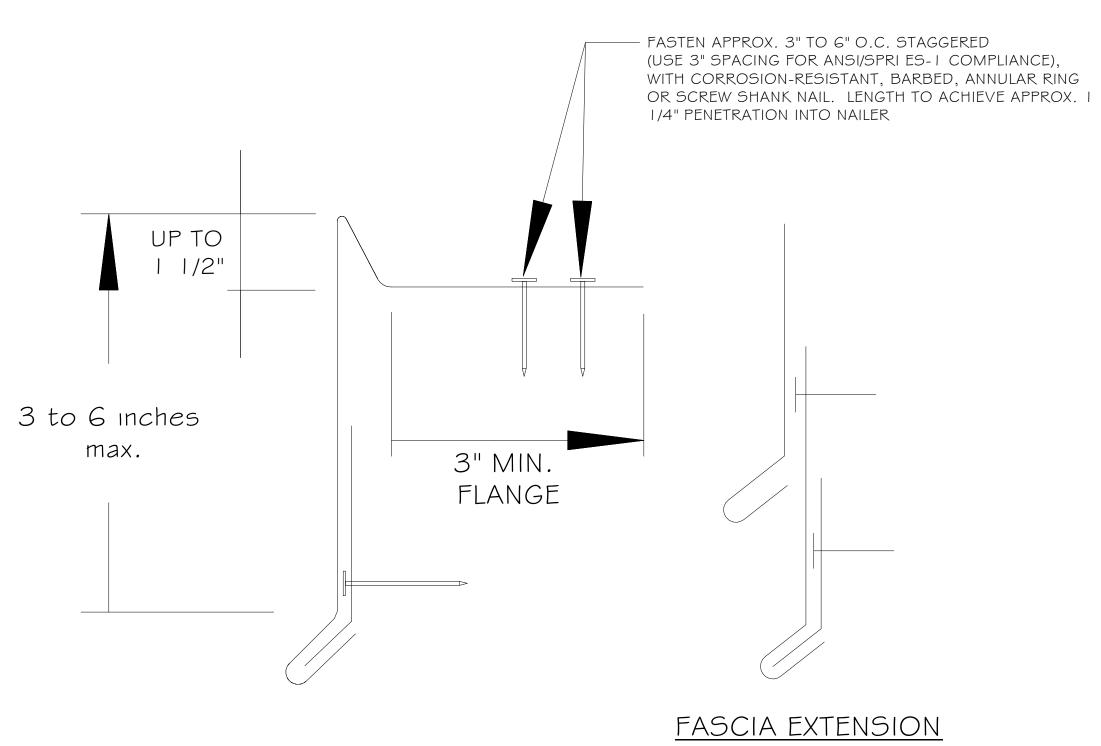

## BASE FLASHING WITH TWO-PIECE SHEET-METAL COUNTERFLASHING

EMBEDDED EDGE (A-TYPE)

PERIMETER EDGE-METAL SECUREMENT AND FASCIA EXTENSION

Aluminum Strainer Dome—

Metal stud with self locking nut—

Contractor Notes: