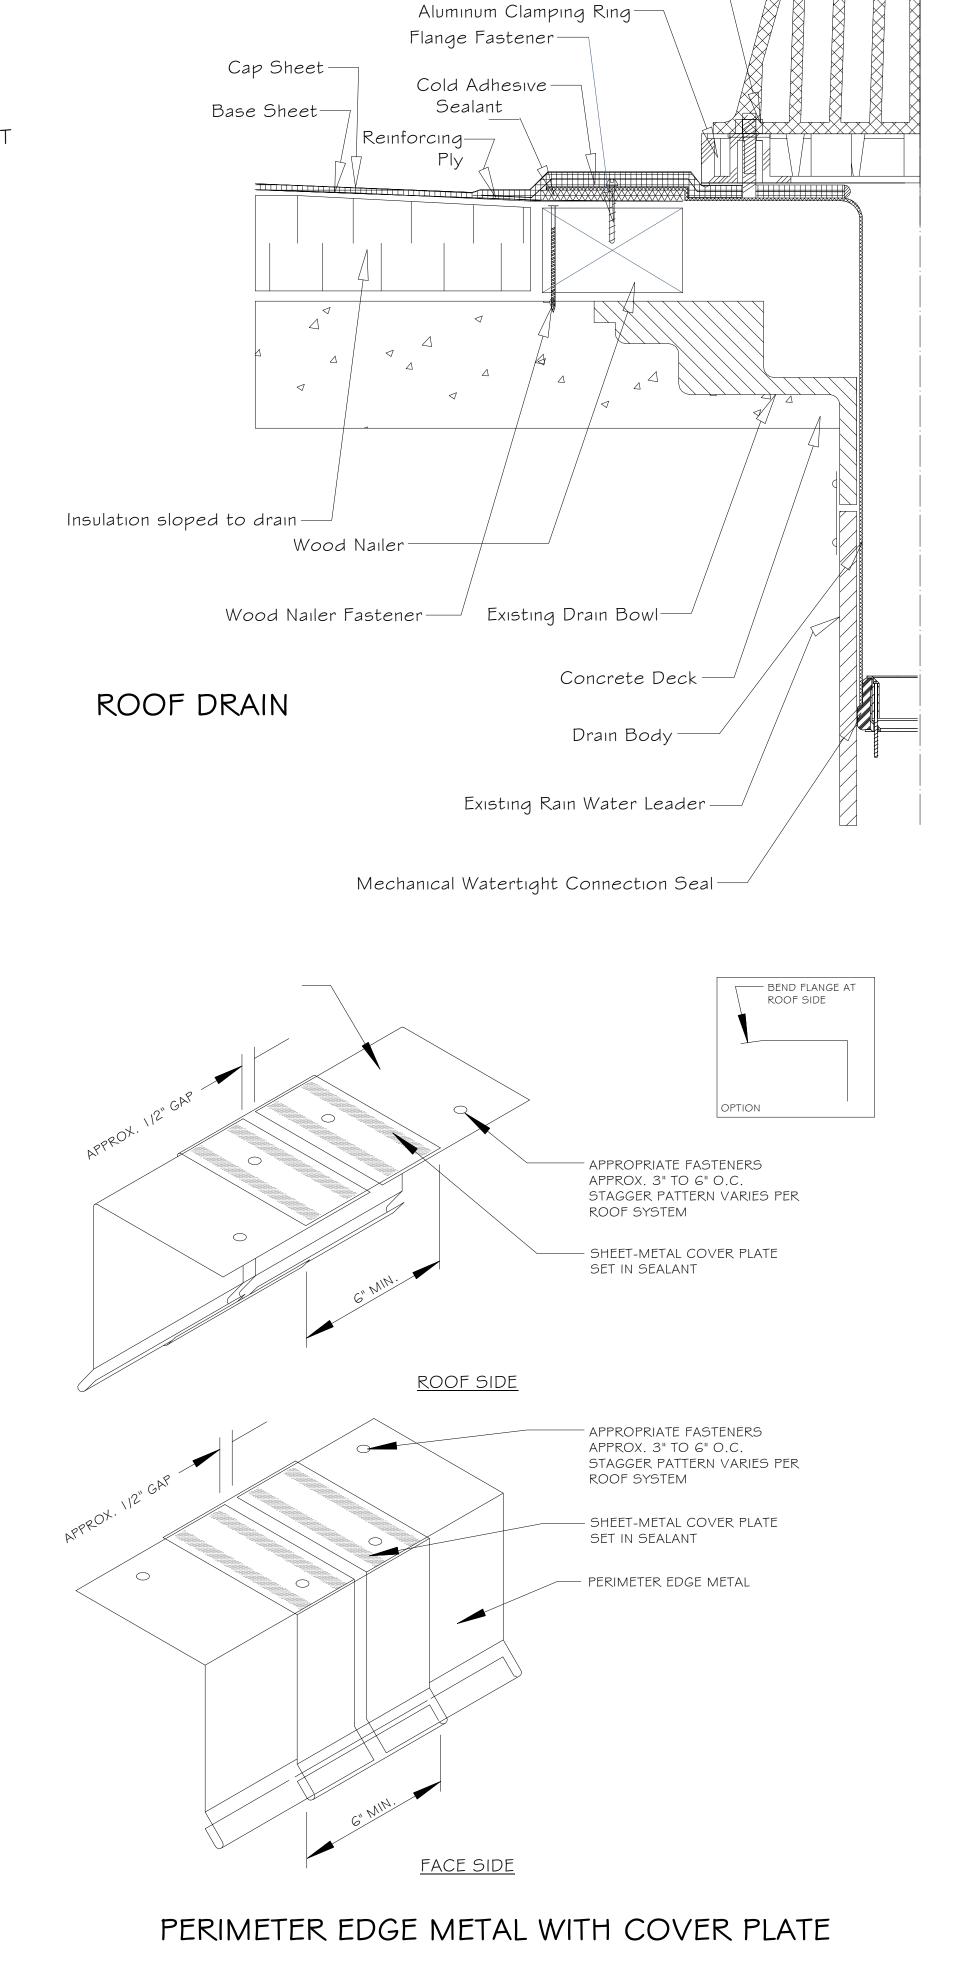

## BASE FLASHING WITH TWO-PIECE SHEET-METAL COUNTERFLASHING

EMBEDDED EDGE (A-TYPE)

PERIMETER EDGE-METAL SECUREMENT AND FASCIA EXTENSION

Aluminum Strainer Dome—

Metal stud with self locking nut—

Contractor Notes: